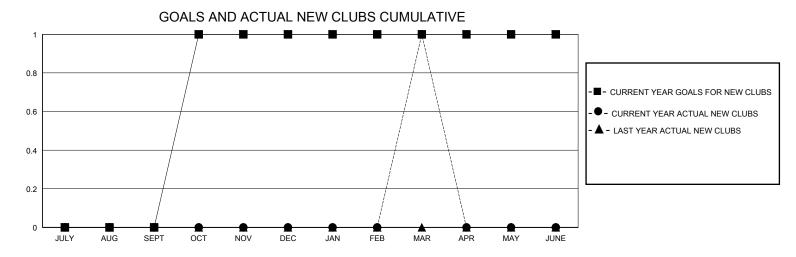

## District 16 L

Results as of: 3/31/2024

| GMT:                  |               |           | GMT CA        |                       |                       |                         |                                                    |  |  |
|-----------------------|---------------|-----------|---------------|-----------------------|-----------------------|-------------------------|----------------------------------------------------|--|--|
|                       | Club          | s         |               | Members               |                       |                         |                                                    |  |  |
| RESULTS FOR 2023-2024 |               |           |               | RESULTS FOR 2023-2024 |                       |                         |                                                    |  |  |
| QUARTER               | NEW CLUB GOAL | NEW CLUBS | DROPPED CLUBS | QUARTER MEMB          | ER GROWTH NET<br>GOAL | MEMBER GROWTH<br>ACTUAL | DROPPED<br>MEMBERS ACTUAL<br>(including transfers) |  |  |
| JULY/AUG/SEPT         | 0             | 0         | 0             | JULY/AUG/SEPT         | 12                    | 45                      | 40                                                 |  |  |
| OCT/NOV/DEC           | 1             | 0         | 1             | OCT/NOV/DEC           | 2                     | 35                      | 45                                                 |  |  |
| JAN/FEB/MAR           | 0             | 1         | 0             | JAN/FEB/MAR           | 12                    | 37                      | 21                                                 |  |  |
| APR/MAY/JUNE          | 0             | 0         | 0             | APR/MAY/JUNE          | 12                    | 0                       | 0                                                  |  |  |