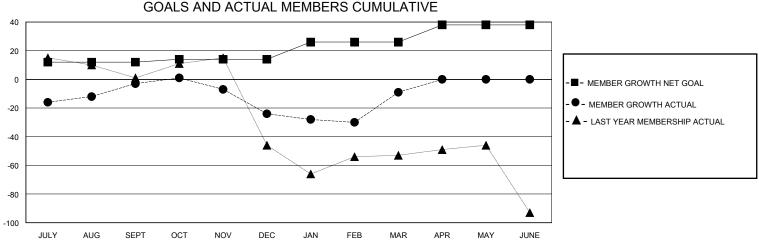

## District 16 L

Results as of: 3/31/2024

| GMT:                  |               |           | GMT CA        |                       |                       |                         |                                                    |  |  |
|-----------------------|---------------|-----------|---------------|-----------------------|-----------------------|-------------------------|----------------------------------------------------|--|--|
|                       | Club          | s         |               | Members               |                       |                         |                                                    |  |  |
| RESULTS FOR 2023-2024 |               |           |               | RESULTS FOR 2023-2024 |                       |                         |                                                    |  |  |
| QUARTER               | NEW CLUB GOAL | NEW CLUBS | DROPPED CLUBS | QUARTER MEMB          | ER GROWTH NET<br>GOAL | MEMBER GROWTH<br>ACTUAL | DROPPED<br>MEMBERS ACTUAL<br>(including transfers) |  |  |
| JULY/AUG/SEPT         | 0             | 0         | 0             | JULY/AUG/SEPT         | 12                    | 45                      | 40                                                 |  |  |
| OCT/NOV/DEC           | 1             | 0         | 1             | OCT/NOV/DEC           | 2                     | 35                      | 45                                                 |  |  |
| JAN/FEB/MAR           | 0             | 1         | 0             | JAN/FEB/MAR           | 12                    | 37                      | 21                                                 |  |  |
| APR/MAY/JUNE          | 0             | 0         | 0             | APR/MAY/JUNE          | 12                    | 0                       | 0                                                  |  |  |